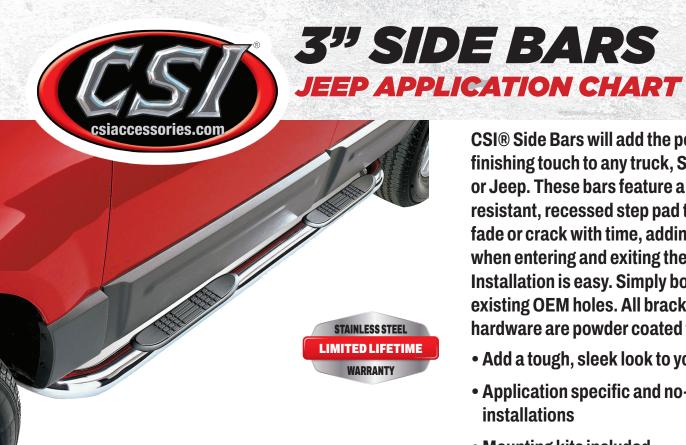

**CSI**® Side Bars will add the perfect finishing touch to any truck, SUV, or Jeep. These bars feature a slipresistant, recessed step pad that won't fade or crack with time, adding safety when entering and exiting the vehicle. Installation is easy. Simply bolt-on to existing OEM holes. All brackets and hardware are powder coated to last.

- Add a tough, sleek look to your truck
- Application specific and no-drill installations
- Mounting kits included

| BLACK | STAINLESS | YEAR      | MAKE | MODEL                        |
|-------|-----------|-----------|------|------------------------------|
| -     | SB6008S   | 2007-2018 | JEEP | WRANGLER JK 2 DOOR (EXCL JL) |
| -     | SB6006S   | 2004-2006 | JEEP | WRANGLER UNLIMITED           |